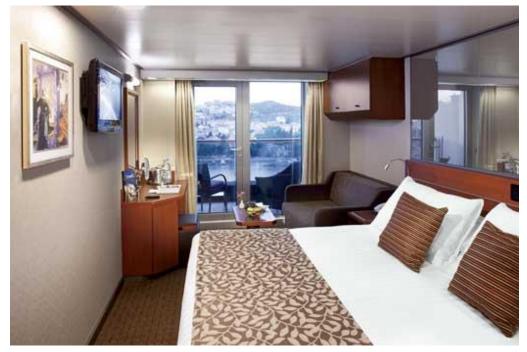

## Verandah (with Private Balcony) Stateroom

Category: VF, VD, VB, VA

Approx. 249 sq. ft.

2 lower beds convertible to 1 queen-size bed, bathtub & shower, sitting area, private verandah, floor-to-ceiling windows. Most VF and VE cabins have steel plate verandahs, not clear Plexiglas railings.