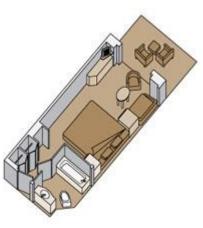

## Verandah (with Private Balcony) Stateroom

Category: VF, VD, VB, VA

Approx. 249 sq. ft.

2 lower beds convertible to 1 queen-size bed, bathtub & shower, sitting area, private verandah, floor-to-ceiling windows. Most VF and VE cabins have steel plate verandahs, not clear Plexiglas railings.